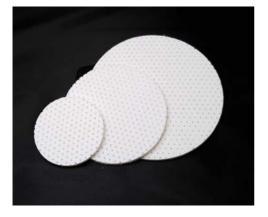

#### **Polishing Pads**

Works hand in hand with the polishing compound to remove light scratches and restores the shine on the glass after QuickCut sanding process.

Available in 2", 3" and 4" diameter

Item No. Refer to Item List, Page 12

#### **Backer Pads**

100% quality checked for balancing to ensure smooth and vibration free polishing.

Available in 2", 3", 4" and 5" diameter

Item No. Refer to Item List, Page 12