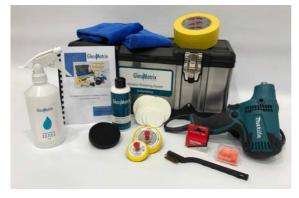

#### Professional Scratch Polishing System - STANDARD

Comes with everything you need to remove light to extremely deep glass scratches.

Ideal for low budget, small project applications.

Available in 110V and 240V

Item No. PROSTA-110V, PROSTA-240V