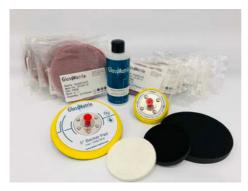

#### Professional Scratch Removal Starter Kit

Essential items to remove light to extremely deep scratches.

Ideal for D.I.Y. applications.

Polishing machine not included. Item No. PROSK-01