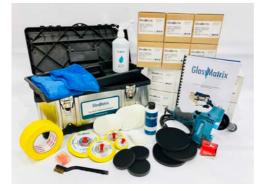

#### Professional Scratch Polishing System - STANDARD

Comes with everything you need to remove light to extremely deep glass scratches.

Ideal for low budget, small project applications.

Available in 110V and 240V

Item No. PROSTA-110V, PROSTA-240V