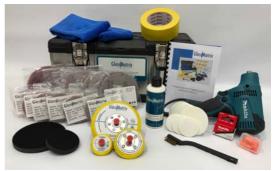

#### Professional Scratch Polishing System - PREMIUM

Comes with everything you need to remove light to extremely deep glass scratches.

Jumbo Pack! Able to work on many scratched glass!

Available in 110V and 240V

Item No. PROPRE-110V, PROPRE-240V