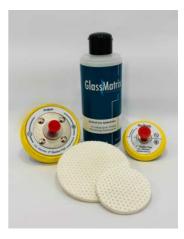

#### Automotive Scratch Removal Starter Kit

Essential items to remove light to medium scratches.

Ideal for D.I.Y. applications.

Polishing machine not included. Item No. AUTOSK-01