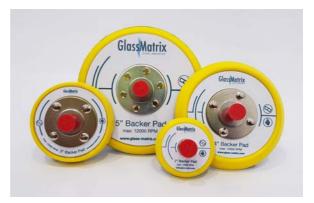

#### **Backer Pads**

100% quality checked for balancing to ensure smooth and vibration free polishing.

Available in 2", 3", 4" and 5" diameter

Item No. Refer to Item List, Page 12