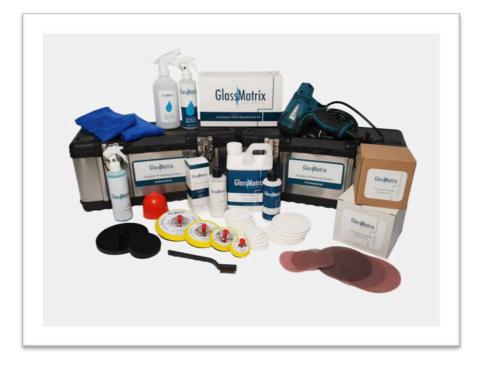

#### Professional Scratch Polishing System - PREMIUM

Comes with everything you need to remove light to extremely deep glass scratches.

Jumbo Pack! Able to work on many scratched glass!

Available in 110V and 240V

Item No. PROPRE-110V, PROPRE-240V